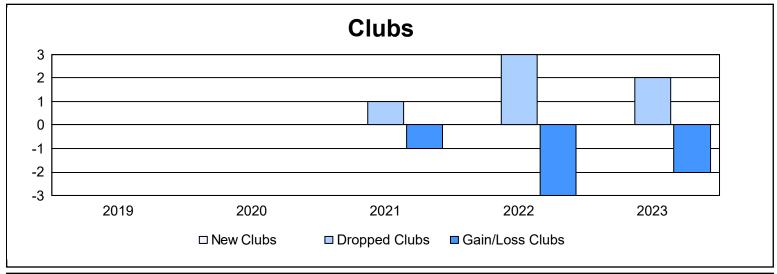

District 107 N As of June 2023 Cumulative

| Year      | New<br>Clubs | Dropped<br>Clubs | Gain/<br>Loss<br>Clubs | New<br>Members | Charter<br>Members | Reinstate<br>Members | Transfer<br>Members | Total<br>Member<br>Added | Total<br>Members<br>Dropped | Gain/<br>Loss<br>Members |
|-----------|--------------|------------------|------------------------|----------------|--------------------|----------------------|---------------------|--------------------------|-----------------------------|--------------------------|
| 2018-2019 | 0            | 0                | 0                      | 71             | 2                  | 3                    | 7                   | 83                       | 180                         | -97                      |
| 2019-2020 | 0            | 0                | 0                      | 74             | 2                  | 1                    | 5                   | 82                       | 170                         | -88                      |
| 2020-2021 | 0            | 1                | -1                     | 38             | 1                  | 2                    | 22                  | 63                       | 140                         | -77                      |
| 2021-2022 | 0            | 3                | -3                     | 62             | 2                  | 3                    | 9                   | 76                       | 140                         | -64                      |
| 2022-2023 | 0            | 2                | -2                     | 51             | 0                  | 0                    | 9                   | 60                       | 169                         | -109                     |
| Average   | 0            | 1                | -1                     | 59             | 1                  | 2                    | 10                  | 73                       | 160                         | -87                      |